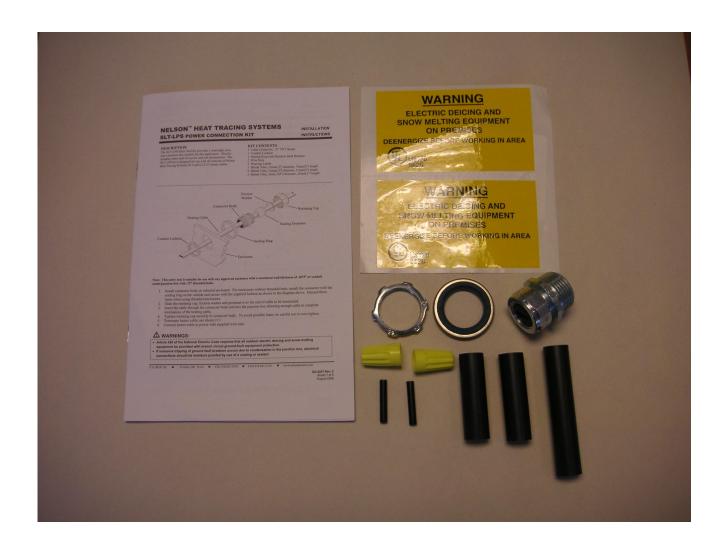

## NELSON HEAT TRACING SYSTEMS SLT-LPS POWER CONNECTION KIT

## KIT CONTENTS

- 1 Cable Connector, .75" NPT thread
- 1 Conduit Locknut
- 1 Sealing Ring with Stainless Steel Retainer
- 2 Wire Nuts
- 2 Warning Labels
- 1 Shrink Tube, 12mm(.5") diameter, 76mm(3") length
- 2 Shrink Tube, 12mm(.5") diameter, 51mm(2") length
- 2 Shrink Tube, 3mm(.125") diameter, 51mm(1") length