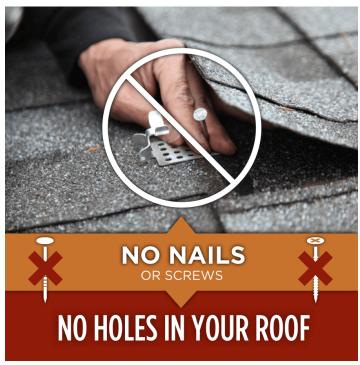

## SLTCGRIP Clips for Heater Cable on Asphalt Shingle Roofs

Attach ice dam heater cable to your roof without using penetrating fasteners (nails, screws, etc.). Sometimes putting holes through your asphalt shingles will void your roofs warranty. These situations require a solution free of such penetrations to secure your ice dam heater cable, while keeping it securely attached to your roof. The SLTCGRIP clip is the answer.