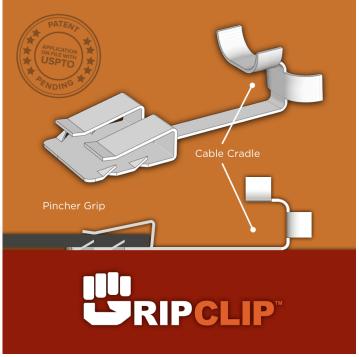

## SLTCGRIP Clips for Heater Cable on Asphalt Shingle Roofs

Attach ice dam heater cable to your roof without using penetrating fasteners (nails, screws, etc.). Sometimes putting holes through your asphalt shingles will void your roofs warranty. These situations require a solution free of such penetrations to secure your ice dam heater cable, while keeping it securely attached to your roof. The SLTCGRIP clip is the answer.

- -No Tools Required to Install
- -Made of weather resistant high-quality aluminum
- -.325" grip thickness fits 95% of all asphalt shingles sold in North America

Available from:

PO Box 6046 Bend, Oregon 97708 p 541-385-6565 www.tracertech.com