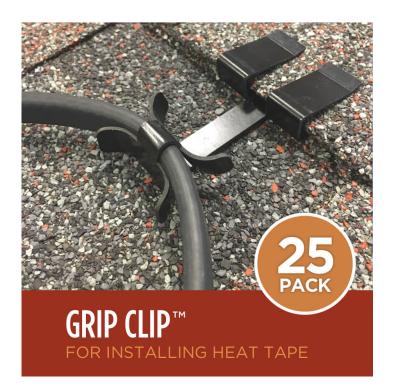

## SLTCGRIP Clips for Heater Cable on Asphalt Shingle Roofs

Attach ice dam heater cable to your roof without using penetrating fasteners (nails, screws, etc.). Sometimes putting holes through your asphalt shingles will void your roofs warranty. These situations require a solution free of such penetrations to secure your ice dam heater cable, while keeping it securely attached to your roof. The SLTCGRIP clip is the answer.