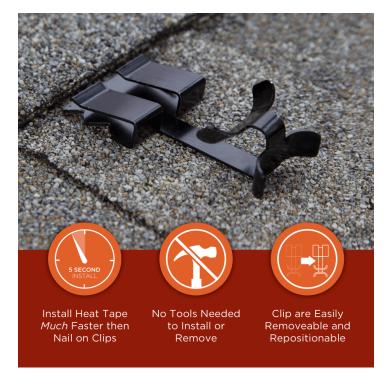

## SLTCGRIP Clips for Heater Cable on Asphalt Shingle Roofs

Attach ice dam heater cable to your roof without using penetrating fasteners (nails, screws, etc.). Sometimes putting holes through your asphalt shingles will void your roofs warranty. These situations require a solution free of such penetrations to secure your ice dam heater cable, while keeping it securely attached to your roof. The SLTCGRIP clip is the answer.

- -No Tools Required to Install
- -Made of weather resistant high-quality aluminum
- -.325" grip thickness fits 95% of all asphalt shingles sold in North America

Available from:

PO Box 6046 Bend, Oregon 97708 p 541-385-6565 www.tracertech.com